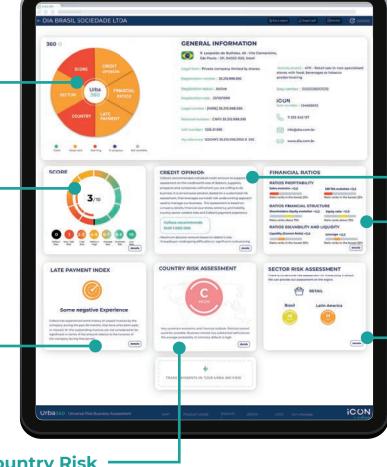

# THE Urba360 WHEEL: A HOLISTIC VIEW OF RISKS

Be it customers, suppliers, or other business partners, pinpoint and understand their risk profile seamlessly with **Urba360**.

#### **Urba360 Wheel**

Dive into the comprehensive Urba360 Wheel that employs a clear colour code to rapidly indicate the risk. status of a company in 6 pivotal areas.

### Coface **Expert Score**

Our unique score shows the probability of default for a company in the following 12 months from 0 - 10.

#### **Late Payment** Index (LPI)

The Late Payment Index reflects the payment behavior observed by Coface for a company over a 60 months period.

#### **Credit Opinion**

The maximum credit limit our Risk Experts would recommend to the company based on our global underwriting expertise.

#### **Key Financials**

Financial information, key financial ratios and peer group comparisons for the company.

#### **Sector Risk**

Assessment based on Coface's expertise and payment experience data, external financial data forecasts and multifactorial key items.

## **Country Risk**

Assessment of the country risk - vulnerability to political and economic shocks on the basis of macroeconomic, financial and political data gathered and analyzed by Coface Economic Research Team.